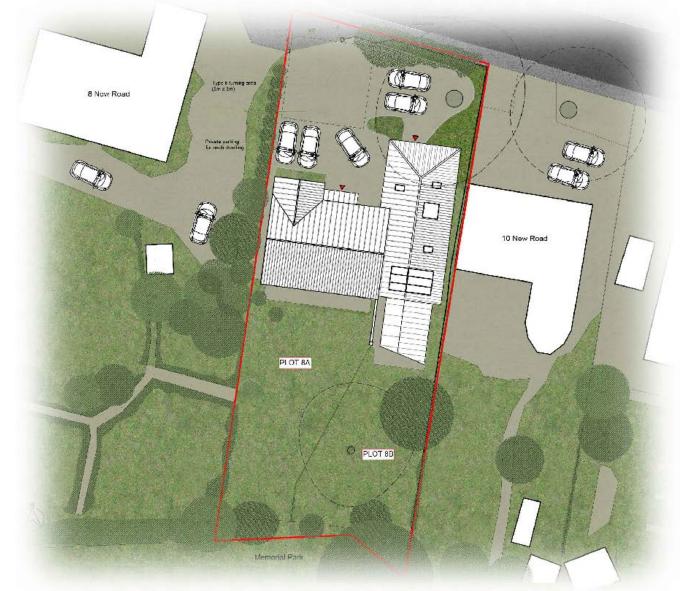

#### EXISTING SITE LAYOUT

Project:
Conversion of Dwelling into 2 Properties
The Pines
8A New Road
North Walsham

Existing Site Plan

Mr & Mrs Godden

| Date: | Chesiad: | Date: | 21.10.19 | State: | A3 | A3 | A6 No.: | Chesiad: | Date: | Date:

#### **PROPOSED** SITE LAYOUT

DO NOT SCALE

Existing Dwelling Elevations

21.10.19 1:100

**EXISTING FRONT ELEVATIONS** 