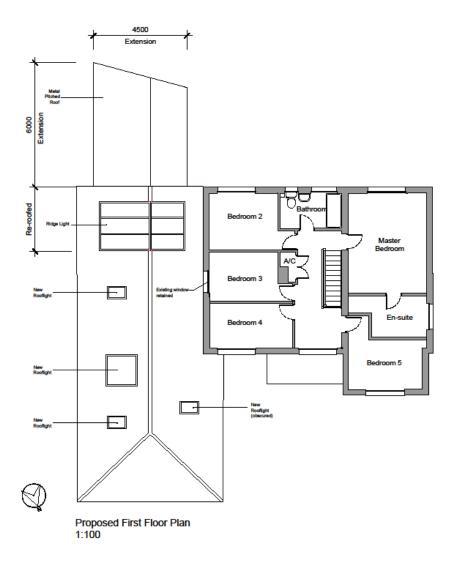

#### ARCHITECTURE

Conversion of Dwelling into 2 Properties The Pines 8A New Road North Walsham

Proposed First Floor & Roof Plan

Mr & Mrs Godden

| Date: | Checked: | Date: | D

#### PROPOSED FIRST FLOOR/ROOF PLANS

Scale 1:100