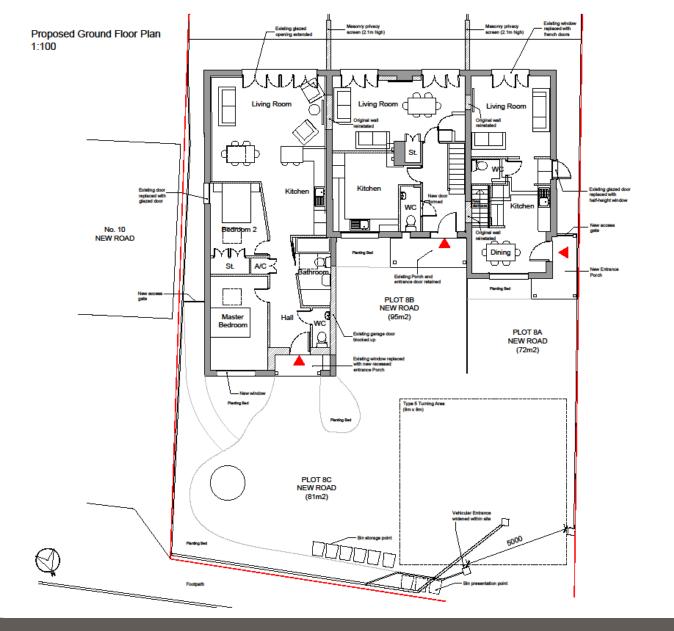

#### PROPOSED GROUND FLOOR PLAN

#### ARCHITECTURE

Project
Conversion of Dwelling into 2 Properties
The Pines
8A New Road
North Walsham

Proposed Ground Floor Plan

Mr & Mrs Godden

| Drawn: | Checked         | 21.10.19   Scale: | Paper Store |
|--------|-----------------|-------------------|-------------|
| EG     |                 | 21.10.19   1:100  | A3          |
| 21140B | Deg No.:<br>102 | PLANNING          | Revision:   |