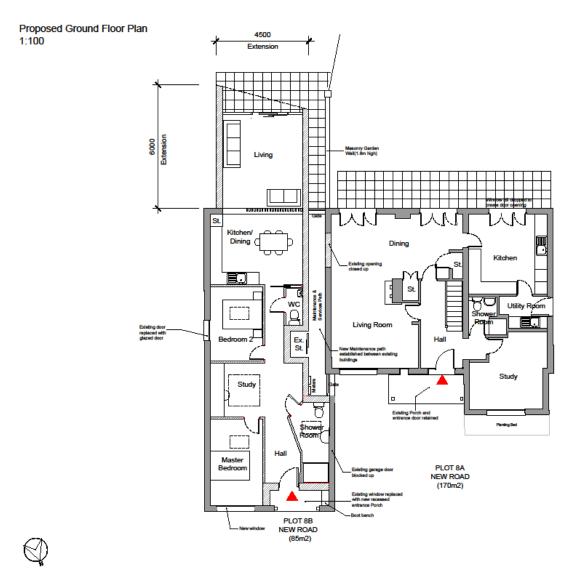

#### PROPOSED GROUND FLOOR PLAN

#### ARCHITECTURE

Project
Conversion of Dwelling into 2 Properties
The Pines
8A New Road
North Walsham

Proposed Ground Floor Plan

Mr & Mrs Godden

| Drawn: | Checked         | 21.10.19   Scale: | Paper Store |
|--------|-----------------|-------------------|-------------|
| EG     |                 | 21.10.19   1:100  | A3          |
| 21140B | Deg No.:<br>102 | PLANNING          | Revision:   |