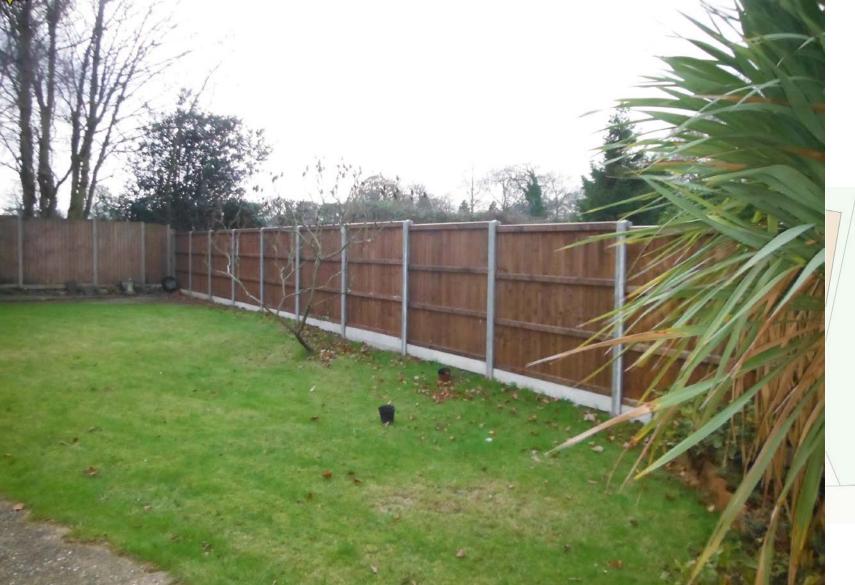

racite (RAL7016) matt finish
- Matching Standard Duo ridge system

#### WALL Finishes (depending on final availability)

Mix of 164mm and 295mm widths

Rockpanel Vertical LINES 2 matt finish panels





RAL 7004 (S)

**RAL 5000** 



RAL 7012 (S)

Or

Rockpanel vertical STONES matt finish panels

Mix of RAL7004, RAL5000 and RAL7012

- Mix of widths
- Mix of Basalt Anthracite, Basalt Zinc and Mineral Silver









Mineral Silver





### Looking east along New Road/frontage







### Looking south-east from roadside







## Front of existing property/parking area





### View of parking area







## Rear garden/neighbouring property (east)







### Rear of existing property/rear garden







## Rear garden/neighbouring property (west)







## Rear garden/southern boundary







# Looking southwest along western boundary







### KEY ISSUES

Principle
Design
Residential Amenity
Highway impact





#### RECOMMENDATION

It is recommended that the application be **APPROVED** subject to conditions relating to the matters listed below and any others considered necessary by the Head of Planning:

- Time limit for implementation
- Constructed in accordance with the approved plans
- Details of materials to be submitted and approved
- Development to be carried out in accordance with submitted arboricultural report
- Protection of trees on site for five years
- Provision of parking/turning areas (prior to first occupation)

Final wording of conditions to be delegated to the Head of Planning.











## Previously proposed site plan (2018)









8 10.12.18 Proposed