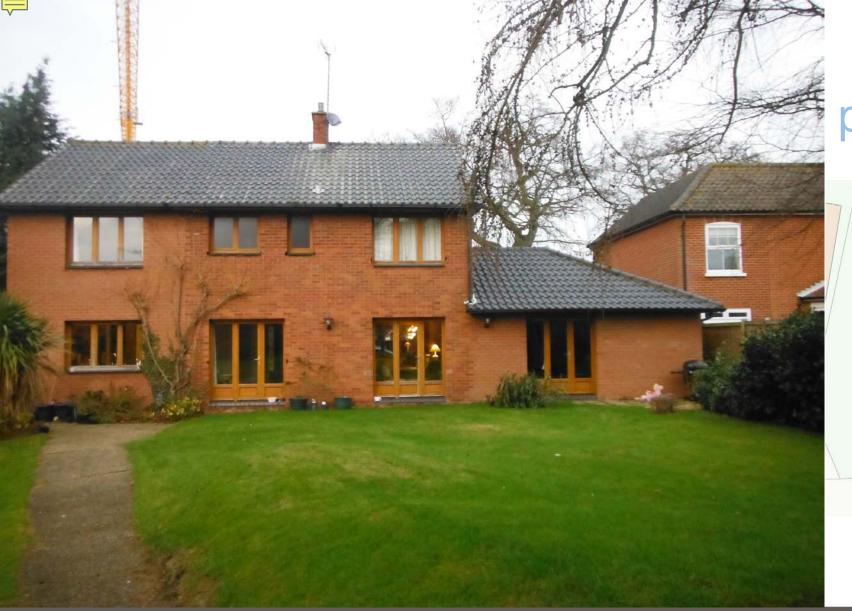

LOOR/ROOF PLANS



Scale 1:100



#### **ROOF Finish**

- Tata Colourcoat Urban with 25mm standing seam effect and no visible fixings
- Anthracite (RAL7016) matt finish
- Matching Standard Duo ridge system

#### WALL Finishes (depending on final availability)

Mix of 164mm and 295mm widths

Rockpanel Vertical LINES 2 matt finish panels





RAL 7004 (S)

**RAL 5000** 



RAL 7012 (S)

Or

Rockpanel vertical STONES matt finish panels

Mix of RAL7004, RAL5000 and RAL7012

- Mix of widths
- Mix of Basalt Anthracite, Basalt Zinc and Mineral Silver









Mineral Silver





### Looking east along New Road/frontage







### Looking south-east from roadside







## Front of existing property/parking area





### View of parking area







## Rear garden/neighbouring property (east)







### Rear of existing property/rear garden







## Rear garden/neighbouring property (west)







## Rear garden/southern boundary







# Looking southwest along western boundary







### KEY ISSUES

Principle
Design
Residential Amenity
Highway impact





#### RECOMMENDATION

It is recommended that the application be **APPROVED** subject to conditions relating to the matters listed below and any others considered necessary by the Head of Planning:

- Time limit for implementation
- Constructed in accordance with the approved plans
- Details of materials to be submitted and approved
- Development to be carried out in accordance with submitted arboricultural report
- Protection of trees on site for five years
- Provision of parking/turning areas (prior to first occupation)

Final wo