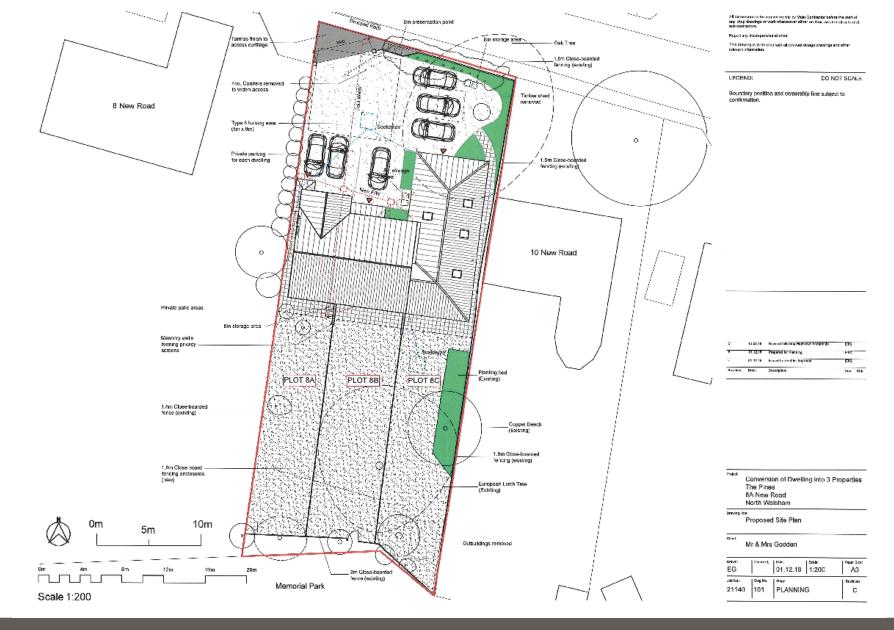

## Previously proposed site plan (2018)

8 10.12.18 Proposed to Patricing 819
- 61.12.16 Issued to deaf for Approval 819

Revision Date: OwnerState: Over Chic.

Conversion of Dwelling into 3 Properties
The Pines
BA New Road
North Walsham