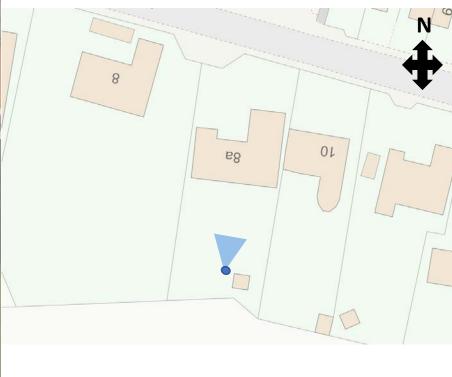

### APPLICATION REFERENCE: PF/20/0637

LOCATION: 8A New Road, North Walsham

PROPOSAL: Subdivision of existing dwelling into 2no. dwellings and erection of single-storey rear extension

north-norfolk.gov.uk

### SITE LOCATION PLAN

LEGEND: DO NOT SCALE

Boundary position and ownership line subject to confirmation.