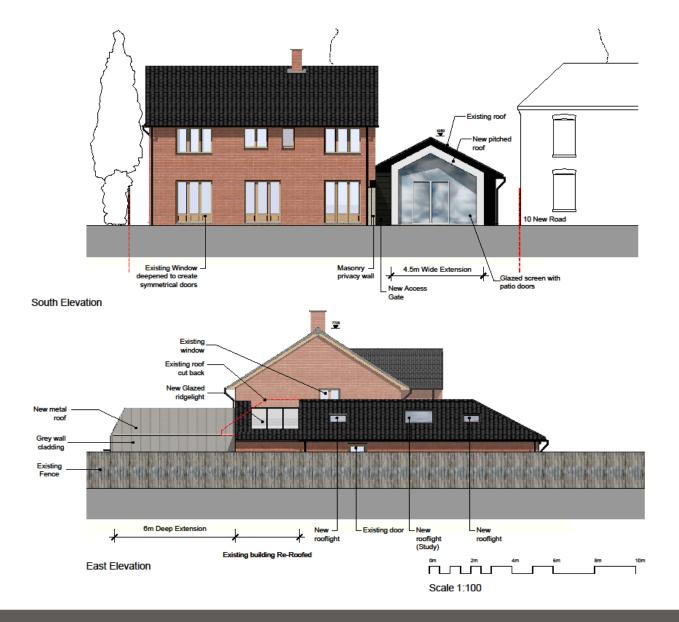

PROPOSAL: Subdivision of existing dwelling into 2no. dwellings and erection of single-storey rear extension



north-norfolk.gov.uk





FARMAN AVENUE

War Memorial Park



### SITE LOCATION PLAN











LEGEND: DO NOT SCALE

Boundary position and ownership line subject to confirmation.



#### EXISTING SITE LAYOUT



Project:
Conversion of Dwelling into 2 Properties
The Pines
8A New Road
North Walsham

Existing Site Plan

Mr & Mrs Godden

| Date: | Chesiad: | Date: | 21.10.19 | State: | A3 | A3 | A6 No.: | Chesiad: | Date: | Date:









#### **PROPOSED** SITE LAYOUT









DO NOT SCALE

Existing Dwelling Elevations

21.10.19 1:100

**EXISTING FRONT ELEVATIONS** 





### **PROPOSED** AND SIDE (WEST) **ELEVATIONS**







#### EXISTING REAR (SOUTH) AND SIDE (EAST) ELEVATIONS









# PROPOSED REAR (SOUTH) AND SIDE (EAST) ELEVATIONS



21140B 105 Stage: PLANNING







# EXISTING GROUND/FIRST FLOOR/ROOF PLANS







All disensations to be well-dependent on the by Man Contractor between the said of the contractors of the co

#### PROPOSED GROUND FLOOR PLAN



#### ARCHITECTURE

Project
Conversion of Dwelling into 2 Properties
The Pines
8A New Road
North Walsham

Proposed Ground Floor Plan

Mr & Mrs Godden

| Drawn: | Checked         | 21.10.19   Scale: | Paper Store |
|--------|-----------------|-------------------|-------------|
| EG     |                 | 21.10.19   1:100  | A3          |
| 21140B | Deg No.:<br>102 | PLANNING          | Revision:   |









any drug drawings or work whateverse either on their own habital or that of sub-corrections.

Report any