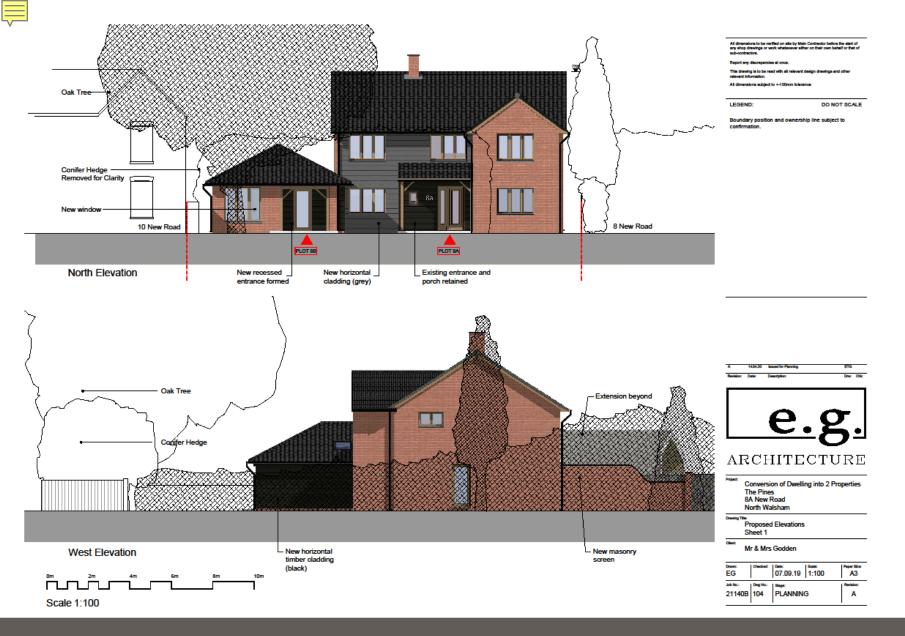

### APPLICATION REFERENCE: PF/20/0637

LOCATION: 8A New Road, North Walsham

PROPOSAL: Subdivision of existing dwelling into 2no. dwellings and erection of single-storey rear extension



north-norfolk.gov.uk





FARMAN AVENUE

War Memorial Park



### SITE LOCATION PLAN











LEGEND: DO NOT SCALE

Boundary position and ownership line subject to confirmation.



#### EXISTING SITE LAYOUT



Project:
Conversion of Dwelling into 2 Properties
The Pines
8A New Road
North Walsham

Existing Site Plan

Mr & Mrs Godden

| Date: | Chesiad: | Date: | 21.10.19 | State: | A3 | A3 | A6 No.: | Chesiad: | Date: | Date:









#### **PROPOSED** SITE LAYOUT









DO NOT SCALE

Existing Dwelling Elevations

21.10.19 1:100

**EXISTING FRONT ELEVATIONS** 





### **PROPOSED** AND SIDE (WEST) **ELEVATIONS**







#### EXISTING REAR (SOUTH) AND SIDE (EAST) ELEVATIONS









# PROPOSED REAR (SOUTH) AND SIDE (EAST) ELEVATIONS



21140B 105 Stage: PLANNING







# EXISTING GROUND/FIRST FLOOR/ROOF PLANS







All disensations to be well-dependent on the by Man Contractor between the said of the contractors of the co

#### PROPOSED GROUND FLOOR PLAN



#### ARCHITECTURE

Project
Conversion of Dwelling into 2 Properties
The Pines
8A New Road
North Walsham

Proposed Ground Floor Plan

Mr & Mrs Godden

| Drawn: | Checked         | 21.10.19   Scale: | Paper Store |
|--------|-----------------|-------------------|-------------|
| EG     |                 | 21.10.19   1:100  | A3          |
| 21140B | Deg No.:<br>102 | PLANNING          | Revision: