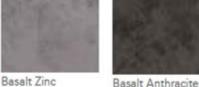

#### **ROOF Finish**

- Tata Colourcoat Urban with 25mm standing seam effect and no visible fixings
- Anthracite (RAL7016) matt finish
- Matching Standard Duo ridge system

#### WALL Finishes (depending on final availability)

Mix of 164mm and 295mm widths

Rockpanel Vertical LINES 2 matt finish panels

RAL 7004 (S)

**RAL 5000** 

RAL 7012 (S)

Or

Rockpanel vertical STONES matt finish panels

Mix of RAL7004, RAL5000 and RAL7012

- Mix of widths
- Mix of Basalt Anthracite, Basalt Zinc and Mineral Silver

Mineral Silver