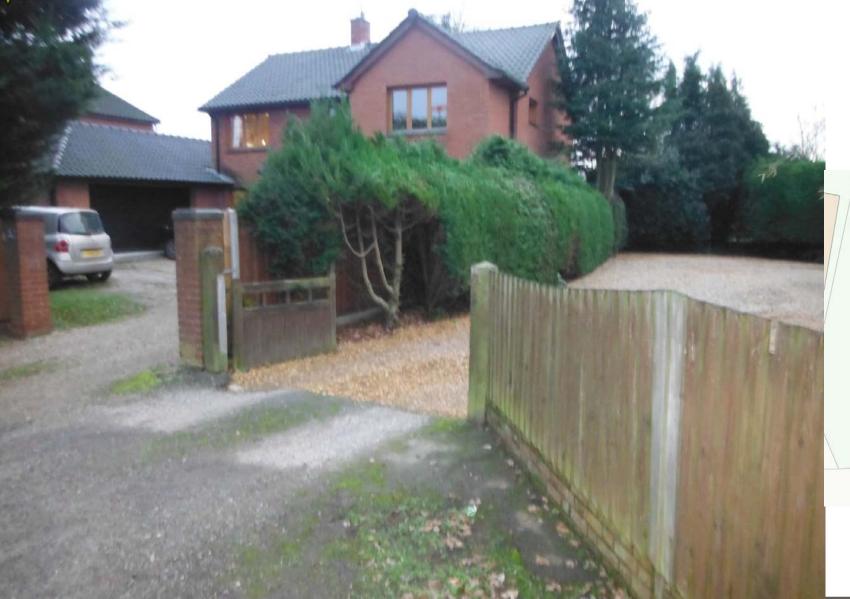

ion of Dwelling into 2 Properties The Pines 8A New Road North Walsham

Proposed First Floor & Roof Plan

Mr & Mrs Godden

| Date: | Checked: | Date: | D

#### PROPOSED FIRST FLOOR/ROOF PLANS



Scale 1:100



#### **ROOF Finish**

- Tata Colourcoat Urban with 25mm standing seam effect and no visible fixings
- Anthracite (RAL7016) matt finish
- Matching Standard Duo ridge system

#### WALL Finishes (depending on final availability)

Mix of 164mm and 295mm widths

Rockpanel Vertical LINES 2 matt finish panels





RAL 7004 (S)

**RAL 5000** 



RAL 7012 (S)

Or

Rockpanel vertical STONES matt finish panels

Mix of RAL7004, RAL5000 and RAL7012

- Mix of widths
- Mix of Basalt Anthracite, Basalt Zinc and Mineral Silver









Mineral Silver





### Looking east along New Road/frontage







### Looking south-east from roadside







## Front of existing property/parking area





### View of parking area







## Rear garden/neighbouring property (east)







### Rear of existing property/rear garden







## Rear garden/neighbouring property (west)







## Rear garden/southern boundary







# Looking southwest along western boundary







### KEY ISSUES

Principle
Design
Residential Amenity
Highway impact





#### RECOMMENDATION

It is recommended that the application be **APPROVED** subject to conditions relating to the matters listed below and any others considered necessary by the Head of Planning:

- Time limit for implementation
- Constructed in accordance with the approved plans
- Details of materials to be submitted and approved
- Development to be carried