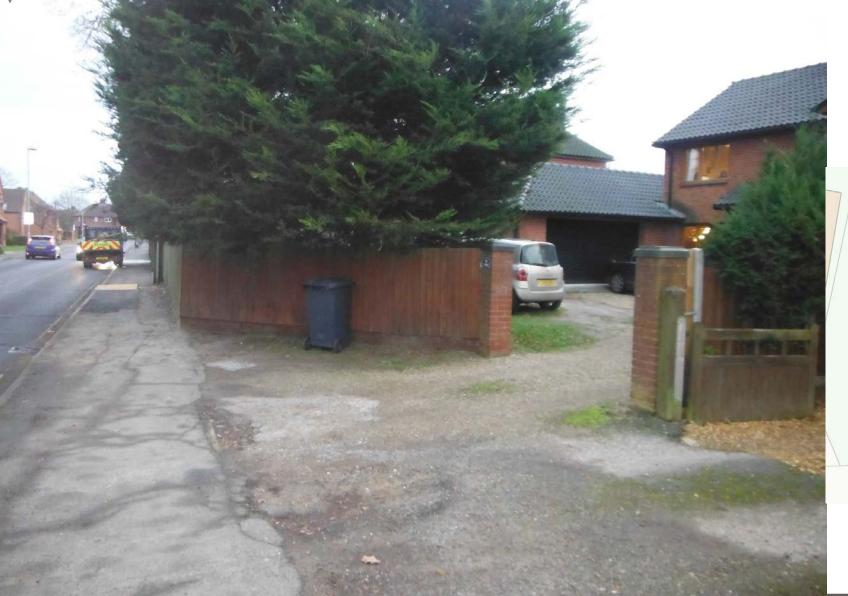

### Looking east along New Road/frontage

### Looking south-east from roadside

## Front of existing property/parking area

### View of parking area