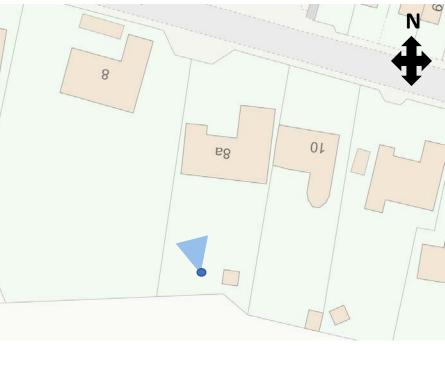

### APPLICATION REFERENCE: PF/20/0637

LOCATION: 8A New Road, North Walsham

PROPOSAL: Subdivision of existing dwelling into 2no. dwellings and erection of single-storey rear extension

north-norfolk.gov.uk

### SITE LOCATION PLAN

LEGEND: DO NOT SCALE

Boundary position and ownership line subject to confirmation.