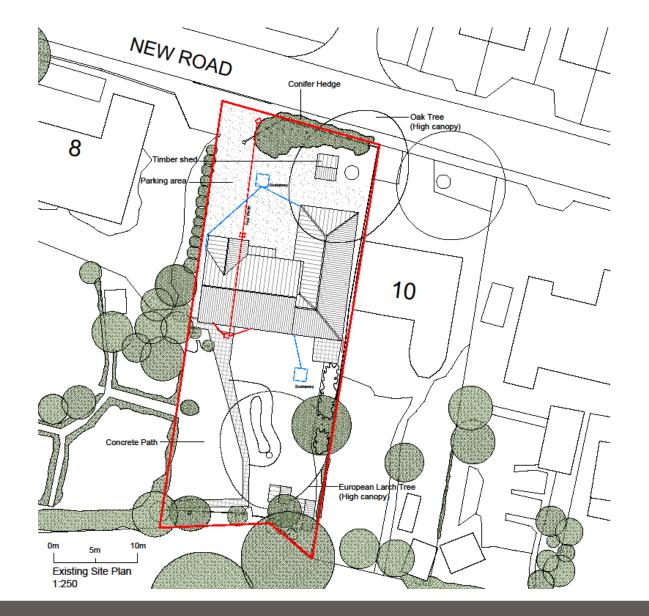

#### EXISTING SITE LAYOUT

Project:
Conversion of Dwelling into 2 Properties
The Pines
8A New Road
North Walsham

Existing Site Plan

Mr & Mrs Godden

| Date: | Chesiad: | Date: | 21.10.19 | State: | A3 | A3 | A6 No.: | Chesiad: | Date: | Date:

All dimensions subject to +100mm biferance.

LEGEND: DO NOT SCALE

Boundary position and ownership line subject to confirmation.

A 14430 bande Perseq P0
Persec Date Descriptor Dec Oc.