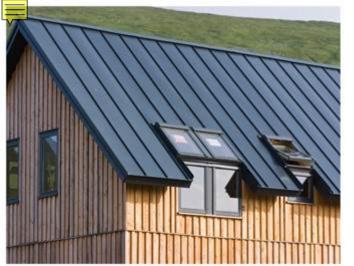

#### **ROOF Finish**

- Tata Colourcoat Urban with 25mm standing seam effect and no visible fixings
- Anthracite (RAL7016) matt finish
- Matching Standard Duo ridge system