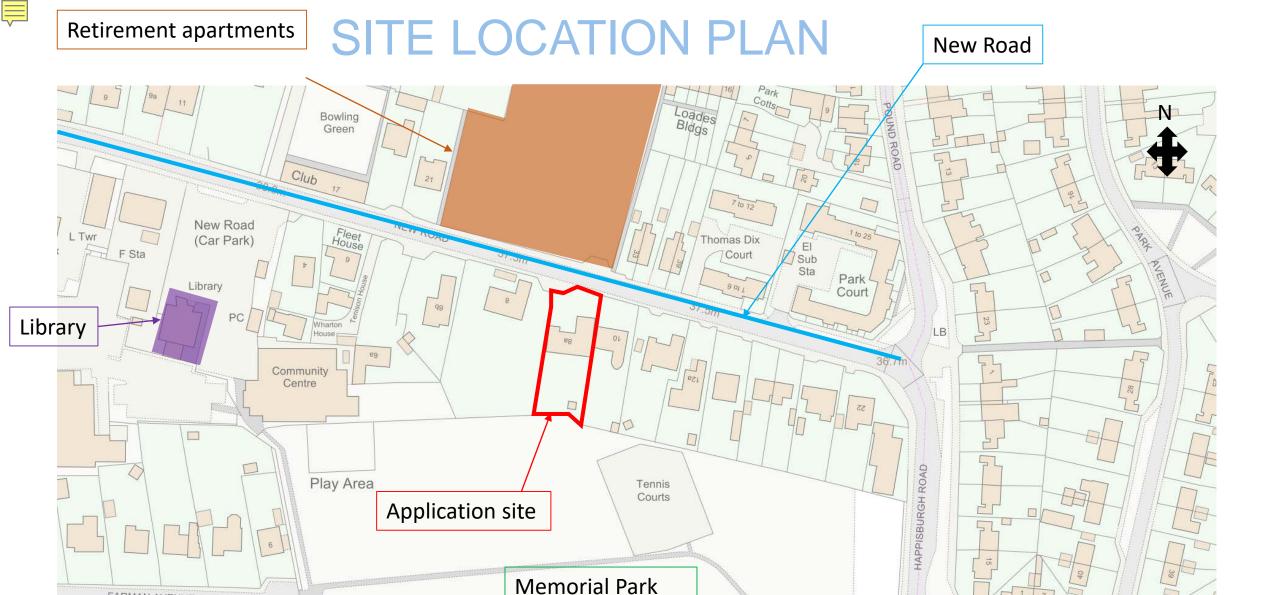

### APPLICATION REFERENCE: PF/20/0637

LOCATION: 8A New Road, North Walsham

PROPOSAL: Subdivision of existing dwelling into 2no. dwellings and erection of single-storey rear extension

north-norfolk.gov.uk

### SITE LOCATION PLAN

LEGEND: DO NOT SCALE

Boundary position and ownership line subject to confirmation.