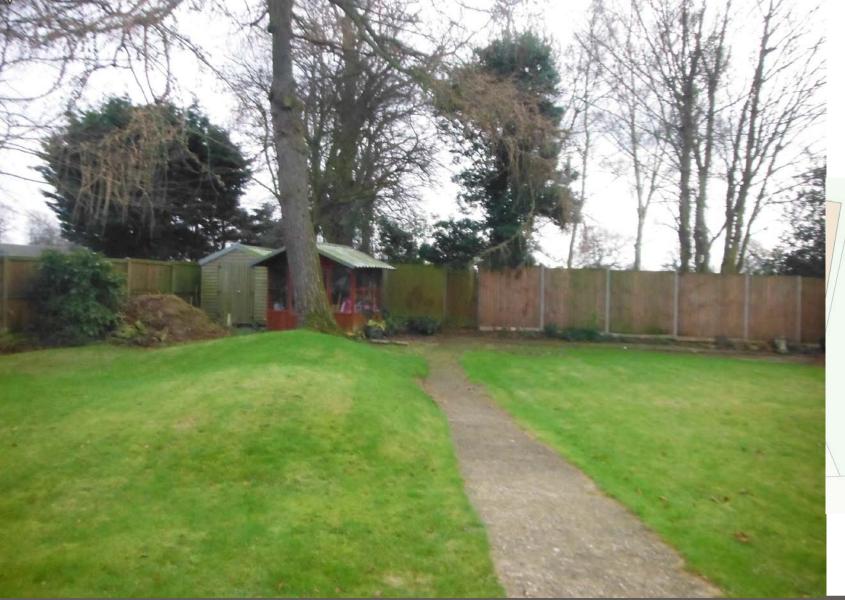

eam effect and no visible fixings
- Anthracite (RAL7016) matt finish
- Matching Standard Duo ridge system

#### WALL Finishes (depending on final availability)

Mix of 164mm and 295mm widths

Rockpanel Vertical LINES 2 matt finish panels





RAL 7004 (S)

**RAL 5000** 



RAL 7012 (S)

Or

Rockpanel vertical STONES matt finish panels

Mix of RAL7004, RAL5000 and RAL7012

- Mix of widths
- Mix of Basalt Anthracite, Basalt Zinc and Mineral Silver









Mineral Silver





### Looking east along New Road/frontage







### Looking south-east from roadside







## Front of existing property/parking area





### View of parking area







## Rear garden/neighbouring property (east)







### Rear of existing property/rear garden







## Rear garden/neighbouring property (west)







## Rear garden/southern boundary







# Looking southwest along western boundary







### KEY ISSUES

Principle
Design
Residential Amenity
Highway impact





#### RECOMMENDATION

It is recommended that the application be **APPROVED** subject to conditions relating to the matters listed below and any others considered necessary by the Head of Planning:

- Time limit for implementation
- Constructed in accordance with the approved plans
- Details of materials to be submitted and approved
- Development to be carried out in accordance with submitted arboricultural report
- Protection of trees on site for five years
- Provision of parking/turning areas (prior to first occupation)

Final wording of conditions to be delegated to the Head of Planning.











## Previously proposed site