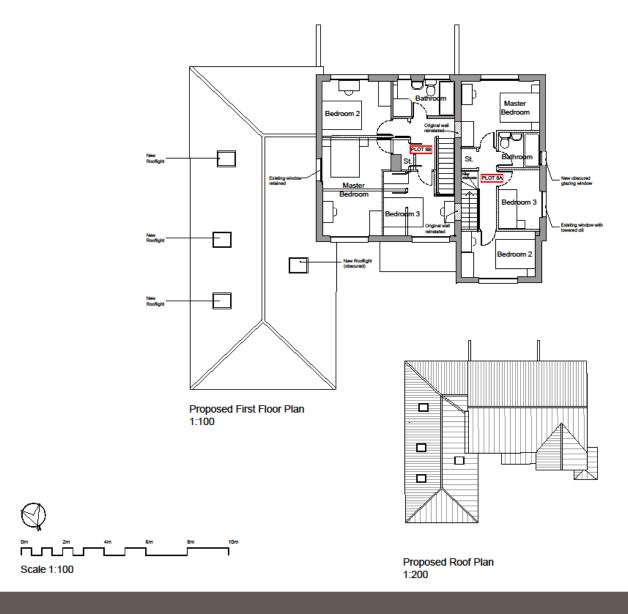

#### ARCHITECTURE

Conversion of Dwelling into 2 Properties The Pines 8A New Road North Walsham

Proposed First Floor & Roof Plan

Mr & Mrs Godden

| Date: | Checked: | Date: | D

#### PROPOSED FIRST FLOOR/ROOF PLANS

Scale 1:100