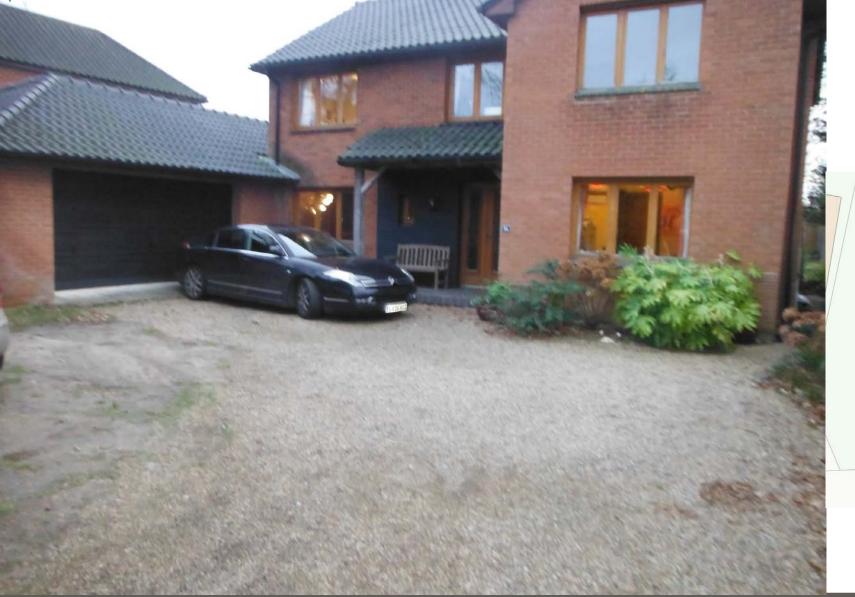

8A New Road North Walsham

Proposed First Floor & Roof Plan

Mr & Mrs Godden

| Date: | Checked: | Date: | D

#### PROPOSED FIRST FLOOR/ROOF PLANS



Scale 1:100



#### **ROOF Finish**

- Tata Colourcoat Urban with 25mm standing seam effect and no visible fixings
- Anthracite (RAL7016) matt finish
- Matching Standard Duo ridge system

#### WALL Finishes (depending on final availability)

Mix of 164mm and 295mm widths

Rockpanel Vertical LINES 2 matt finish panels





RAL 7004 (S)

**RAL 5000** 



RAL 7012 (S)

Or

Rockpanel vertical STONES matt finish panels

Mix of RAL7004, RAL5000 and RAL7012

- Mix of widths
- Mix of Basalt Anthracite, Basalt Zinc and Mineral Silver









Mineral Silver





### Looking east along New Road/frontage







### Looking south-east from roadside







## Front of existing property/parking area





### View of parking area







## Rear garden/neighbouring property (east)







### Rear of existing property/rear garden







## Rear garden/neighbouring property (west)







## Rear garden/southern boundary







# Looking southwest along western boundary







### KEY ISSUES

Principle
Design
Residential Amenity
Highway impact





#### RECOMMENDATION

It is recommended that the application be **APPROVED** subject to conditions relating to the matters listed below and any others considered necessary by the Head of Planning:

- Time limit for implementation
- Constructed in accordance with the approved plans
- Details of materials to be submitted and approved
- Development to be carried out in accordance with submitted arboricult