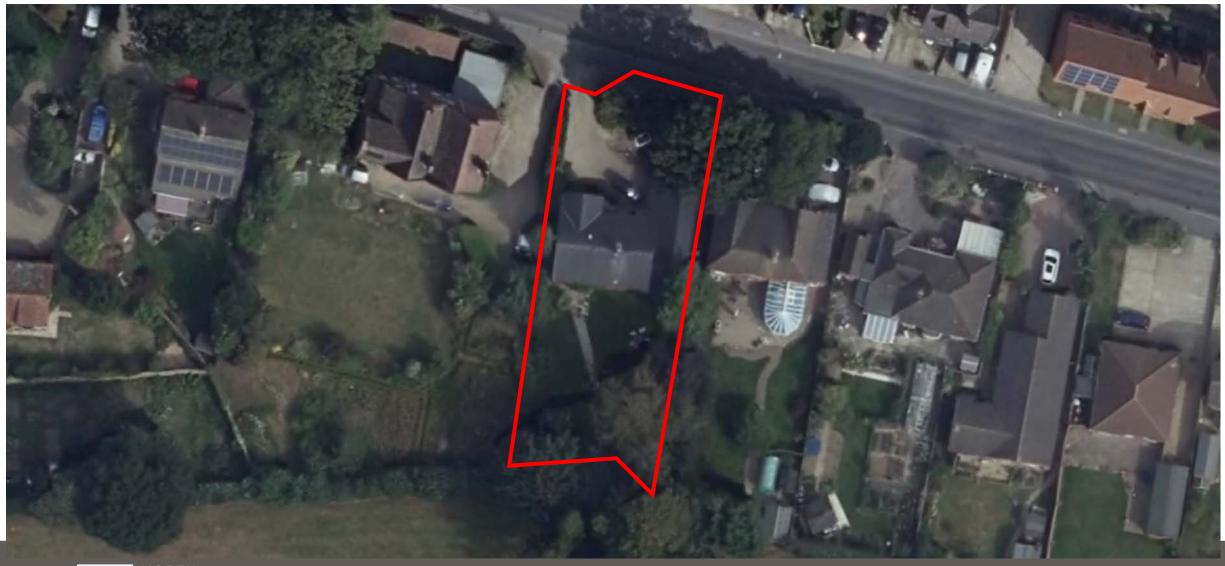

### APPLICATION REFERENCE: PF/20/0637

LOCATION: 8A New Road, North Walsham

PROPOSAL: Subdivision of existing dwelling into 2no. dwellings and erection of single-storey rear extension

north-norfolk.gov.uk