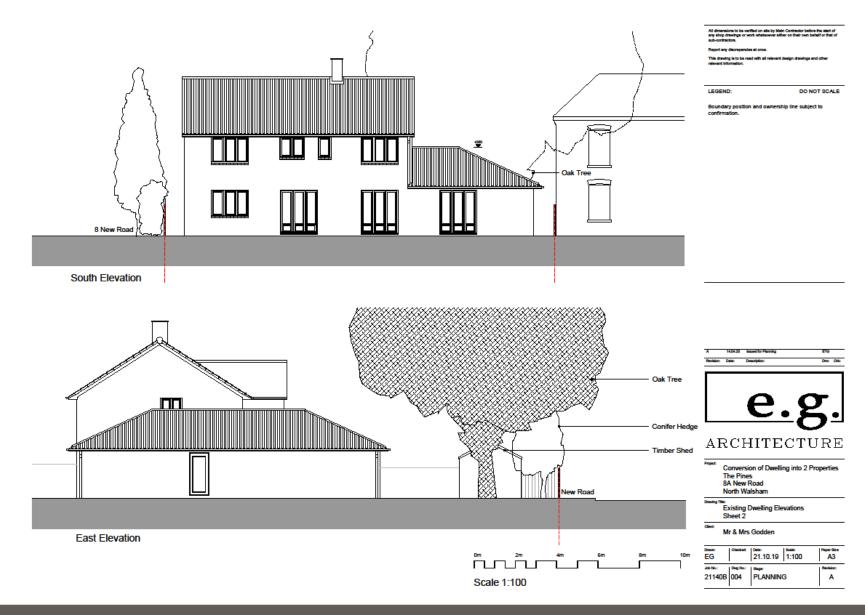

REFERENCE: PF/20/0637

LOCATION: 8A New Road, North Walsham

PROPOSAL: Subdivision of existing dwelling into 2no. dwellings and erection of single-storey rear extension



north-norfolk.gov.uk





FARMAN AVENUE

War Memorial Park



### SITE LOCATION PLAN











LEGEND: DO NOT SCALE

Boundary position and ownership line subject to confirmation.



#### EXISTING SITE LAYOUT



Project:
Conversion of Dwelling into 2 Properties
The Pines
8A New Road
North Walsham

Existing Site Plan

Mr & Mrs Godden

| Date: | Chesiad: | Date: | 21.10.19 | State: | A3 | A3 | A6 No.: | Chesiad: | Date: | Date:









#### **PROPOSED** SITE LAYOUT









DO NOT SCALE

Existing Dwelling Elevations

21.10.19 1:100

**EXISTING FRONT ELEVATIONS** 





### **PROPOSED** AND SIDE (WEST) **ELEVATIONS**







#### EXISTING REAR (SOUTH) AND SIDE (EAST) ELEVATIONS









# PROPOSED REAR (SOUTH) AND SIDE (EAST) ELEVATIONS



21140B 105 Stage: PLANNING







# EXISTING GROUND/FIRST FLOOR/ROOF PLANS







All disensations to be well-dependent on the by Man Contractor between the said of the contractors of the co

#### PROPOSED GROUND FLOOR PLAN



#### ARCHITECTURE

Project
Conversion of Dwelling into 2 Properties
The Pines
8A New Road
North Walsham

Proposed Ground Floor Plan

Mr & Mrs Godden

| Drawn: | Checked         | 21.10.19   Scale: | Paper Store |
|--------|-----------------|-------------------|-------------|
| EG     |                 | 21.10.19   1:100  | A3          |
| 21140B | Deg No.:<br>102 | PLANNING          | Revision:   |









any drug drawings or work whateverse either